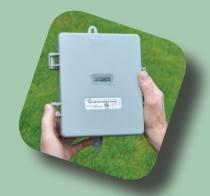

## watts smart

Sign up by calling

888.267.2726

Load control receivers (LCRs) are installed at no cost to members.

Peak alert devices are given to members installing an LCR.

\$10 incentive for LCR installation. See reverse side for details.

## watts **Esmart**

- Help reduce power costs by allowing us to cycle your electric storage water heater\* during peak demand events. You probably won't even realize when your water heater is being cycled.
- Receive a free in-home peak alert device that gives instant updates when peak demand event is near or occurring.
- Receive a \$10 bill credit for LCR installation after receiver is installed. Contact us at 319-267-2726 or 888-267-2726 to schedule your installation.