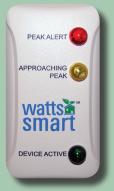

## watts smart

Sign up by calling

888.267.2726

Load control receivers (LCRs) are installed at no cost to members.

Peak alert devices are given to members installing an LCR.

\$10 incentive for LCR installation. See reverse side for details.

## watts **Esmart**

- Help reduce power costs by allowing us to cycle your electric storage water heater\* during peak demand events. You probably won't even realize when your water heater is being cycled.
- Receive a free in-home peak alert device that gives instant updates when peak demand event is near or occurring.
- Receive a \$10 bill credit for LCR installation after receiver is installed. Contact us at 319-267-2726 or 888-267-2726 to schedule your installation.